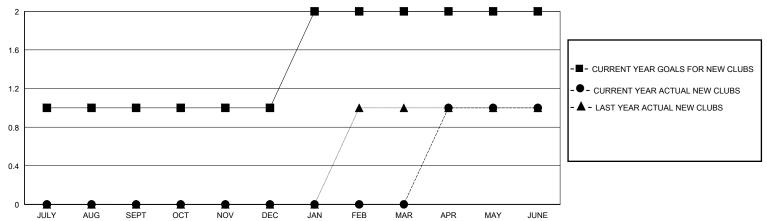

## GOALS AND ACTUAL NEW CLUBS CUMULATIVE

## MONTHLY MEMBERSHIP PROGRESS REPORT

District 35 L

Results as of: 6/30/2020

| GMT: | LOCATION FLORIDA | GMT CA |
|------|------------------|--------|

|                       | Club          | s         |               |               | Men                   | nbers                   |                                                    |
|-----------------------|---------------|-----------|---------------|---------------|-----------------------|-------------------------|----------------------------------------------------|
| RESULTS FOR 2019-2020 |               |           |               | RESULTS F     | OR 2019-2020          |                         |                                                    |
| QUARTER               | NEW CLUB GOAL | NEW CLUBS | DROPPED CLUBS | QUARTER MEMB  | ER GROWTH NET<br>GOAL | MEMBER GROWTH<br>ACTUAL | DROPPED<br>MEMBERS ACTUAL<br>(including transfers) |
| JULY/AUG/SEPT         | 1             | 0         | 2             | JULY/AUG/SEPT | 25                    | 58                      | 52                                                 |
| OCT/NOV/DEC           | 0             | 0         | 1             | OCT/NOV/DEC   | 25                    | 39                      | 60                                                 |
| JAN/FEB/MAR           | 1             | 0         | 1             | JAN/FEB/MAR   | 25                    | 44                      | 61                                                 |
| APR/MAY/JUNE          | 0             | 1         | 2             | APR/MAY/JUNE  | 25                    | 36                      | 138                                                |