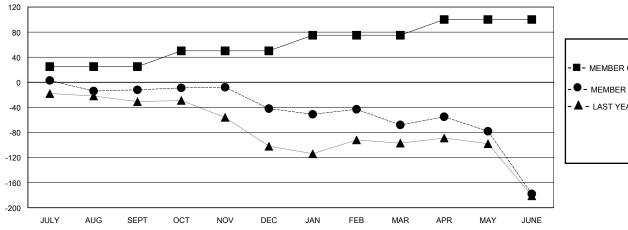

## GOALS AND ACTUAL MEMBERS CUMULATIVE

| <ul> <li>MEMBER GROWTH NET GOAL</li> </ul> | - | MEMBER | GROWTH | NET | GOAL |
|--------------------------------------------|---|--------|--------|-----|------|
|--------------------------------------------|---|--------|--------|-----|------|

## MONTHLY MEMBERSHIP PROGRESS REPORT

District 35 L

Results as of: 6/30/2020

| GMT: | LOCATION FLORIDA | GMT CA |
|------|------------------|--------|

|                       | Club          | s         |               |               | Men                   | nbers                   |                                                    |
|-----------------------|---------------|-----------|---------------|---------------|-----------------------|-------------------------|----------------------------------------------------|
| RESULTS FOR 2019-2020 |               |           |               | RESULTS F     | OR 2019-2020          |                         |                                                    |
| QUARTER               | NEW CLUB GOAL | NEW CLUBS | DROPPED CLUBS | QUARTER MEMB  | ER GROWTH NET<br>GOAL | MEMBER GROWTH<br>ACTUAL | DROPPED<br>MEMBERS ACTUAL<br>(including transfers) |
| JULY/AUG/SEPT         | 1             | 0         | 2             | JULY/AUG/SEPT | 25                    | 58                      | 52                                                 |
| OCT/NOV/DEC           | 0             | 0         | 1             | OCT/NOV/DEC   | 25                    | 39                      | 60                                                 |
| JAN/FEB/MAR           | 1             | 0         | 1             | JAN/FEB/MAR   | 25                    | 44                      | 61                                                 |
| APR/MAY/JUNE          | 0             | 1         | 2             | APR/MAY/JUNE  | 25                    | 36                      | 138                                                |